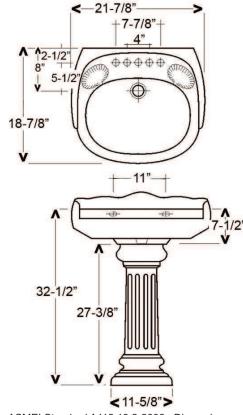

## **Interior Dimensions:**

W:

D:

H:

Basin Interior: 16 1/2"W x 12 1/8"D

7 1/4"" BasinDepth:

Back of basin to center of faucet: 2 1/2" Back of basin to center of drain:

Mount bolts height: 31" Mount holes cc: 11"

Faucet and spout holes: 1 1/4"(4")

1 3/8" (8")

Dimensions of fixture are nominal and may vary within the range of tolerances established by ASMEI Standard A112.19.2-2008. Dimensions and specifications subject to change without notice.