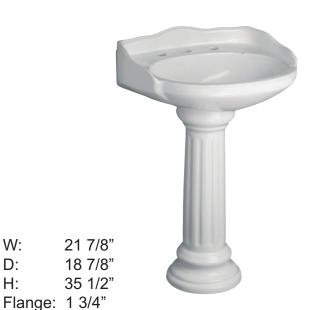

## **Interior Dimensions:**

W:

D:

H:

Basin Interior: 16 1/2"W x 12 1/8"D

7 1/4"" BasinDepth:

Back of basin to center of faucet: 2 1/2" Back of basin to center of drain:

Mount bolts height: 31" Mount holes cc: 11"