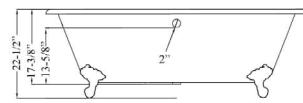

## 61"COLUMBUS CAST IRON DOUBLE ROLL TOP TUB

Cat. No. CTDR7H61

L: 60" W: 30-1/8"

H:  $22-\frac{1}{2}$ " (from floor to top of tub)

17-3/6" (from bottom of tub to top of tub)

Water depth: 17-%" to top of tub Water depth: 13-5%" to overflow