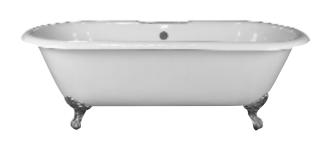

## 61"COLUMBUS CAST IRON DOUBLE ROLL TOP TUB

Cat. No. CTDR7H61

L: 60" W: 30-1/8"

H:  $22-\frac{1}{2}$ " (from floor to top of tub)

17-3/6" (from bottom of tub to top of tub)

Water depth: 17-%" to top of tub Water depth: 13-5%" to overflow

## Features:

- ► Inside finish is white enamel
- ► Cast Iron imperial feet
- ► Tub exterior is white (expoxy)
- ▶ Pre-drilled overflow hole
- ▶7" centers in tub deck
- ▶ Feet are attached and leveled before shipment
- ► Tub is thoroughly inspected before shipment