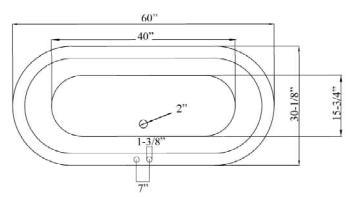

## 61"COLUMBUS CAST IRON DOUBLE ROLL TOP TUB

Cat. No. CTDR7H61

L: 60" W: 30-1/8"

H:  $22-\frac{1}{2}$ " (from floor to top of tub)

17-3/6" (from bottom of tub to top of tub)

Water depth: 17-%" to top of tub Water depth: 13-5%" to overflow

## Features:

- ► Inside finish is white enamel
- ► Cast Iron imperial feet
- ► Tub exterior is white (expoxy)
- ▶ Pre-drilled overflow hole
- ▶7" centers in tub deck
- ▶ Feet are attached and leveled before shipment
- ► Tub is thoroughly inspected before shipment