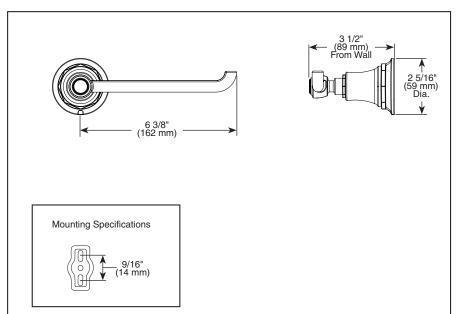

## STANDARD SPECIFICATIONS:

- Wood blocking is preferable behind all wall surfaces. If wood blocking is not available, try finding a wood stud to anchor this accessory.
- Mounting hardware and mounting instructions included with product.
- Note: Plastic anchors, screws, toggle bolts, and mounting brackets are included with the mounting hardware.