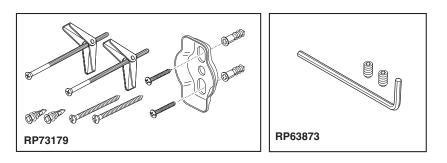

## STANDARD SPECIFICATIONS:

- Wood blocking is preferable behind all wall surfaces. If wood blocking is not available, try finding a wood stud to anchor this accessory.
- Mounting hardware and mounting instructions included with product.
- Note: Plastic anchors, screws, toggle bolts, and mounting brackets are included with the mounting hardware.