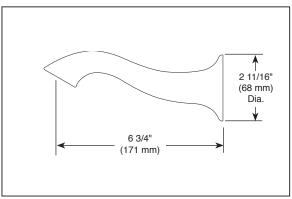

## **SHOWER ARM**

■ RSVP® Bath Collection

#### **STANDARD SPECIFICATIONS:**

- Solid brass construction
- 1/2" NPT threads
- For use with RP48041 and 87390 shower heads only