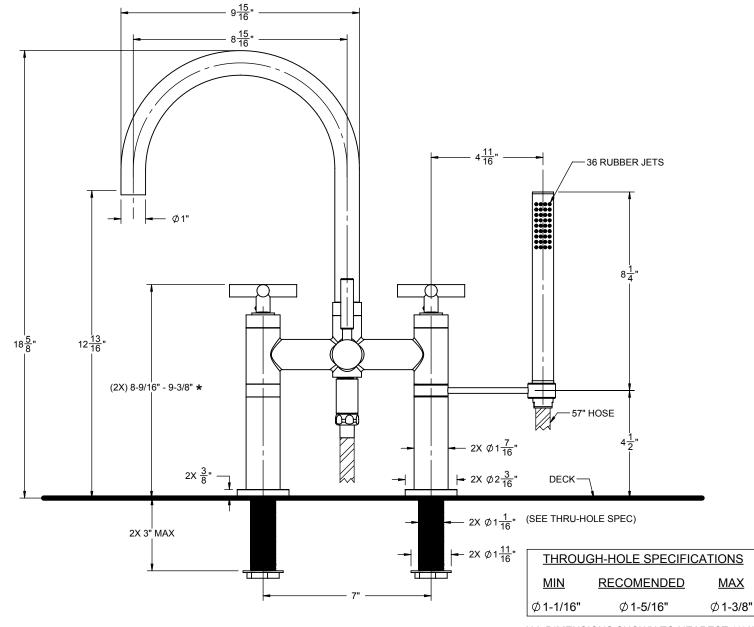

## **Features**

- Tub filler: Maximum flow rate: 15 gpm (56.8 L/min) at 60 psi Handshower flow rate: 2.0 gpm (7.6 L/min) or 1.8 gpm (6.8L/min) Handshower bracket may be placed on COLD or HOT side of body 1/4 turn ceramic disc cartridges