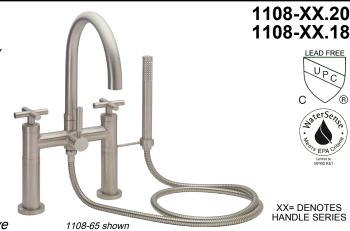

## <u>ASILOMAR®</u>

## CONTEMPORARY DECK MOUNT TUB FILLER WITH HANDSHOWER

## **Features**

- Tub filler: Maximum flow rate: 15 gpm (56.8 L/min) at 60 psi Handshower flow rate: 2.0 gpm (7.6 L/min) or 1.8 gpm (6.8L/min) Handshower bracket may be placed on COLD or HOT side of body 1/4 turn ceramic disc cartridges

- All brass construction
- Over 30 finishes including 15 PVD finishes