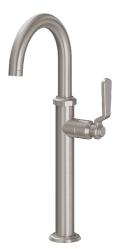

## <u>Descanso Works®</u>

## Single Hole Lavatory/Bar/Prep Faucet - High Spout

## **Features**

- Available in 28 finishes including 13 PVD finishes
- All brass construction
- 5-5/16" spout center to center
- Single handle operation cartridge with ceramic disc
- Flexible braided hoses for ease of installation
- 1.2gpm (4.5 L/min) max flow rate