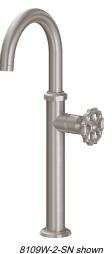

## <u>Descanso Works®</u>

## Single Hole Lavatory/Bar/Prep Faucet - High Spout

## **Features**

- Available in 28 finishes including 13 PVD finishes
- All brass construction
- 5-5/16" spout center to center
- Single handle operation cartridge with ceramic disc
- Flexible braided hoses for ease of installation
- 1.2gpm (4.5 L/min) max flow rate