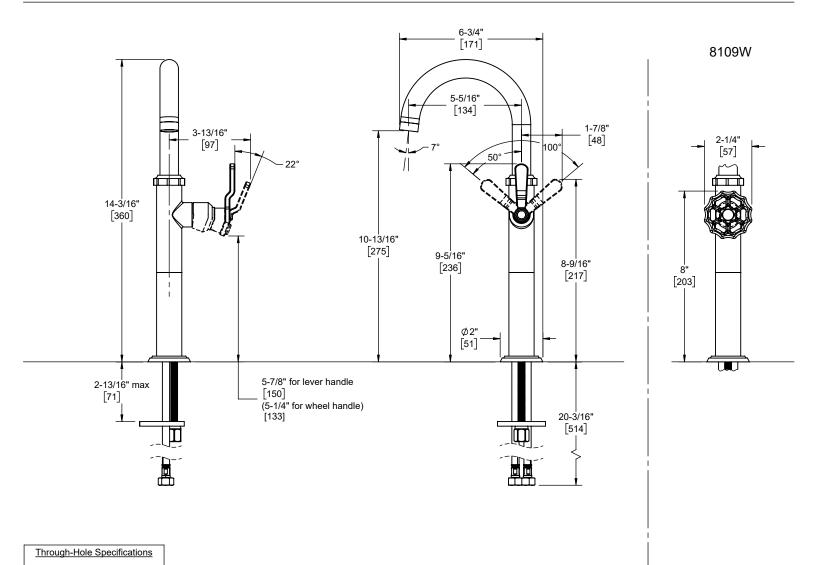

Specifications subject to change without notice

<u>Max</u>

[40]

Ø1-9/16'

Recommended

Ø1-3/8"

Min

Ø1-1/4"

[32]

Dimensions are inches, rounded to 1/16" [Dimensions in brackets are mm, rounded to 1mm]