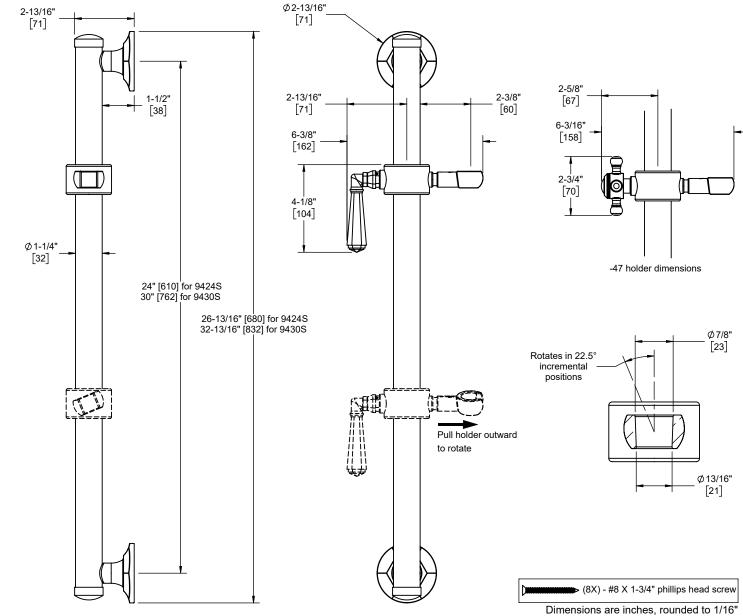

## **Features**

- 25+ artisan finishes including 12 PVD finishes
- · All brass construction
- · Adjustable position slide with positive-lock swivel holder
- · Accepts most conical handshower hoses
- · Right or left handed based on installation
- 1-1/4" diameter bar
- · Concealed mounting
- · Mounting hardware included

9424S-46 shown