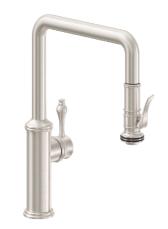

## **Codes/Standards Applicable**

Product meets or exceeds the following:

- ASME A112.18.1/CSA B125.1
- NSF 61, NSF 372, CEC, & DOE
- Commonwealth of MA
- ADA compliant

K10-103SQ-42 shown

XX = Series handle