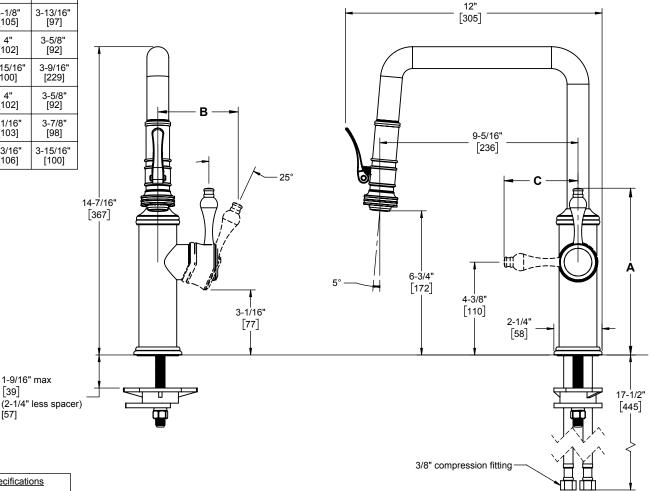

| Handle<br>Style | Α        | В        | С        |
|-----------------|----------|----------|----------|
| 33              | 7-15/16" | 4-1/8"   | 3-13/16" |
|                 | [202]    | [105]    | [97]     |
| 35              | 7-15/16" | 4-1/8"   | 3-13/16" |
|                 | [202]    | [105]    | [97]     |
| 40              | 7-5/8"   | 4"       | 3-5/8"   |
|                 | [194]    | [102]    | [92]     |
| 42              | 7-1/2"   | 3-15/16" | 3-9/16"  |
|                 | [329]    | [100]    | [229]    |
| 55              | 7-5/8"   | 4"       | 3-5/8"   |
|                 | [194]    | [102]    | [92]     |
| 64              | 7-15/16" | 4-1/16"  | 3-7/8"   |
|                 | [201]    | [103]    | [98]     |
| CLEV            | 8-1/8"   | 4-3/16"  | 3-15/16" |
|                 | [206]    | [106]    | [100]    |

**Through-Hole Specifications** Recommended <u>Min</u> <u>Max</u> Ø 1-3/8 Ø1-3/8 [32] [35] [35]

Specifications subject to change without notice

1-9/16" max [39]

> Dimensions are inches, rounded to 1/16" [Dimensions in brackets are mm, rounded to 1mm]