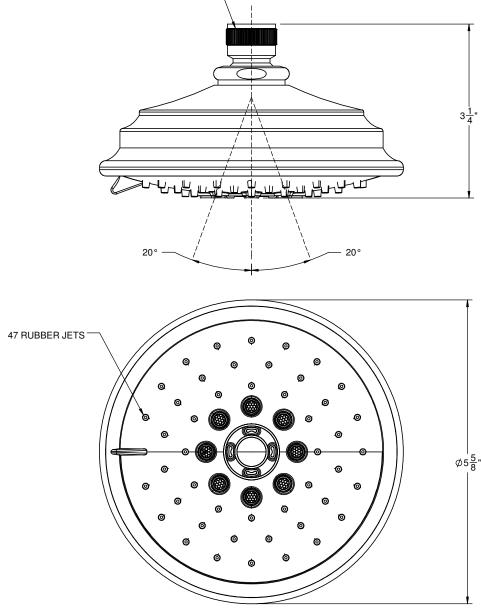

5-5/8" MULTI-FUNCTION TRADITIONAL

## Features

- 1/2" FIP inlet
- 3 function: rain, air & massage
- Self-cleaning rubber jets Solid brass pivot ball & body
- 5-5/8" diameter, gray face Over 30 finishes including 15 PVD finishes
- Replace .FR with desired max flow rate: SH-073.25 for 2.5 gpm SH-073.20 for 2.0 gpm SH-073.18 for 1.8 gpm

ALL DIMENSIONS SHOWN TO NEAREST 1/16"