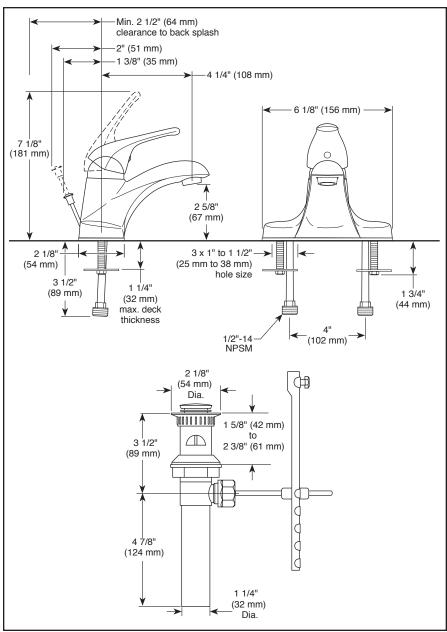

#### **STANDARD SPECIFICATIONS:**

- Max flow rate: 1.50 GPM @ 60 PSI, 5.68 L/Min @ 414 kPa
- Max flow rate (ECO models only): 1.20 GPM @ 60 PSI, 4.54 L/Min @ 414 kPa
- Three hole mount
- Hot and cold stems are interchangeable
- 1/4" O.D. copper supply lines
- Solid brass fabricated body
- Control mechanism is a rotating cylinder type with stainless steel ball with replaceable non-metallic seats