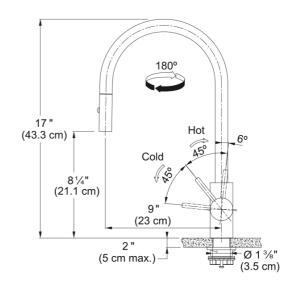

## Eos Neo Pull-Down Faucet - EOS-PD-IBK | 115.0685.302

| Technical Data Aspect          |                     |
|--------------------------------|---------------------|
|                                |                     |
| Color                          | Industrial black    |
| Type of material               | Stainless steel 304 |
| Flexible pullout hose material | Nylon grey          |
| Spray head material            | Stainless steel     |
| <b>Product Dimensions</b>      |                     |
| Faucet hole diameter           | 35 mm               |
| Cartridge dimension            | 35 mm               |
| Installation                   |                     |
| Mounting type                  | Shank               |
| Water supply hose connection   | 1/2"                |
| Water supply hose length       | 450 mm              |
| Product specifications         |                     |
| Pressure                       | High pressure       |
| Faucet type                    | Pull-out spray      |
| Faucet operation               | Side lever          |
| Faucet rotation                | 360°                |
| Product identification         |                     |
| Product brand                  | FRANKE              |
| Product family                 | Mythos              |
| Collection                     | Fos Neo             |
| Features                       |                     |
| Water saving feature           | No                  |
| Type of aerator                | Honeycomb           |
|                                |                     |