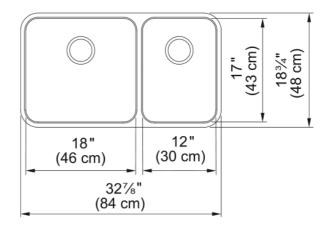

## Grande Undermount Sink - GDX16031RH | 122.0623.414

| Technical Data                 |                 |
|--------------------------------|-----------------|
| Aspect                         |                 |
| Sink type                      | Sink            |
| Type of material               | Stainless steel |
| Number of bowls                | 2               |
| Color                          | Steel           |
| Finish                         | Silk            |
| Product Dimensions             |                 |
| Exterior size: right to left   | 32.874          |
| Exterior size: front to back   | 18.74           |
| Large bowl size: right to left | 18              |
| Large bowl size: front to back | 17              |
| Large bowl: depth              | 9               |
| Small bowl size: right to left | 12              |
| Small bowl size: front to back | 17              |
| Small bowl: depth              | 8               |
| Installation                   |                 |
| Minimum cabinet size           | 36''            |
| Product specifications         |                 |
| Installation type              | Undermount      |
| Drain hole                     | 3 1/2"          |
| Position of drainer            | No drainer      |
| Product identification         |                 |
| Product brand                  | FRANKE          |
| Product family                 | None            |
| Collection                     | Grande          |
| Certified by                   | IAPMO           |
| Features                       |                 |
| Drainers number                | No drainer      |
|                                |                 |