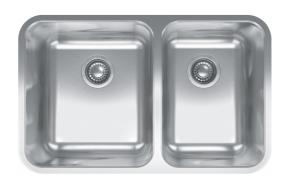

## Grande Undermount Sink - GDX16031RH | 122.0623.414

| Technical Data                 |                 |
|--------------------------------|-----------------|
| Aspect                         |                 |
| Sink type                      | Sink            |
| Type of material               | Stainless steel |
| Number of bowls                | 2               |
| Color                          | Steel           |
| Finish                         | Silk            |
| Product Dimensions             |                 |
| Exterior size: right to left   | 32.874          |
| Exterior size: front to back   | 18.74           |
| Large bowl size: right to left | 18              |
| Large bowl size: front to back | 17              |
| Large bowl: depth              | 9               |
| Small bowl size: right to left | 12              |
| Small bowl size: front to back | 17              |
| Small bowl: depth              | 8               |
| Installation                   |                 |
| Minimum cabinet size           | 36''            |
| Product specifications         |                 |
| Installation type              | Undermount      |
| Drain hole                     | 3 1/2"          |
| Position of drainer            | No drainer      |
| Product identification         |                 |
| Product brand                  | FRANKE          |
| Product family                 | None            |
| Collection                     | Grande          |
| Certified by                   | IAPMO           |
| Features                       |                 |
| Drainers number                | No drainer      |
|                                |                 |