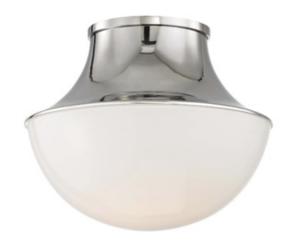

# Lettie

Product ID 9411-PN

Click to Show Price

### **DIMENSIONAL INFORMATION**

Height

9.00"

ADA Compliant

No

Canopy/Backplate

5.25" D

Diameter

10.75"

Weight

6.00lb.

## **AVAILABLE FINISHES**

AGED BRASS (AGB)

| POLISHED NICKEL (PN) |  |  |  |  |  |
|----------------------|--|--|--|--|--|
| JOB/LOCATION         |  |  |  |  |  |
| QUANTITY             |  |  |  |  |  |
| NOTES                |  |  |  |  |  |