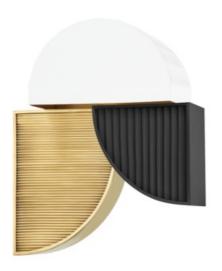

# Construct

Product ID KBS1428102-AGB

Click to Show Price

## **DIMENSIONAL INFORMATION**

Height

12.75"

**ADA** Compliant

No

Hanging Type

Canopy/Backplate

5.50"W X 5.50"H

Width

10.50"

Extension

5.25"

Weight

6.00lb.