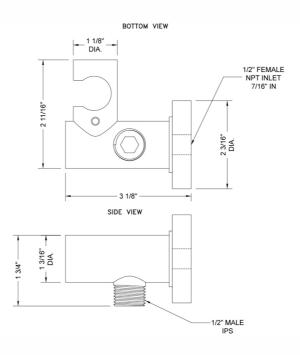

handshower
- Sliding escutcheon for easy installation



## AVAILABLE FINISHES:

| Polished Chrome (PCH)   | Satin Chrome (SC)   |
|-------------------------|---------------------|
| Satin Nickel (SN)       | Pewter (PEW)        |
| Polished Nickel (PN)    | Antique Brass (AB)  |
| Oil-Rubbed Bronze (ORB) | Polished Brass (PB) |
| Vintage Bronze (VB)     | Satin Brass (SB)    |
| Satin Gold (SG)         | Polished Gold (PG)  |
| Bombay Gold (BG)        | Jewelers Gold (JG)  |
| White (WH)              | Sedona Beige (SDB)  |
| Unlacquered Brass (ULB) | Satin Cooper (SCU)  |

Bronze Umber (BU) Caramel Bronze (CB) Antique Copper (ACU) Polished Copper (PCU) Matte Black (MBK) Black Nickel (BKN) Europa Bronze (EB) Tristan Brass (TB)

Confidence from start to finish?

## SPECIFICATION DRAWING: