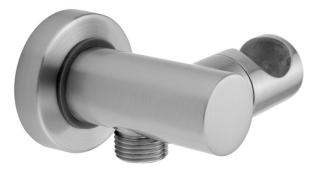

## Contempo Water Supply Elbow with Handshower Holder **Model #:6458-**

## FEATURES:

- Brass water supply elbow with brass adjustable angle wall mount handshower holder
- 1/2" Female inlet x 1/2" Male outlet
- Conical end of hose sits in holder
- Allows for easy adjustment of handshower to desired angle
- Ideal for use with any style handshower
- Sliding escutcheon for easy installation