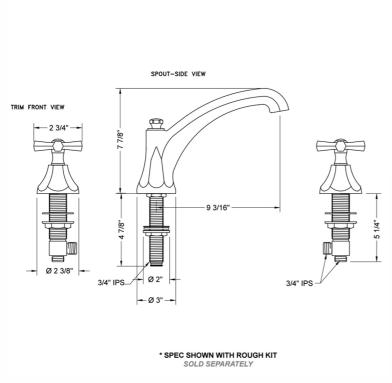

ISHES:**

| Polished Chrome (PCH)   | Satin Chrome (SC)   | Bronze Umber (BU)     |
|-------------------------|---------------------|-----------------------|
| Satin Nickel (SN)       | Pewter (PEW)        | Caramel Bronze (CB)   |
| Polished Nickel (PN)    | Antique Brass (AB)  | Antique Copper (ACU)  |
| Oil-Rubbed Bronze (ORB) | Polished Brass (PB) | Polished Copper (PCU) |
| Vintage Bronze (VB)     | Satin Brass (SB)    | Matte Black (MBK)     |
| Satin Gold (SG)         | Polished Gold (PG)  | Black Nickel (BKN)    |
| Bombay Gold (BG)        | Jewelers Gold (JG)  | Europa Bronze (EB)    |
| White (WH)              | Sedona Beige (SDB)  | Tristan Brass (TB)    |
|                         |                     |                       |

Satin Cooper (SCU)

#### SPECIFICATION DRAWING:



#### **AVAILABLE HANDLES:**