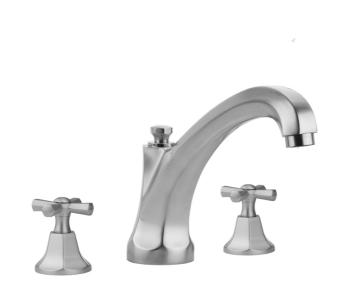

# Astor Roman Tub Set with High Spout and Hex Cross Handles

### **FEATURES:**

- All brass roman deck mount tub set trim
- Quick connect/disconnect spout
- Stationary spout with full flow aerator
- Spout Hole Size Min-Max: 1 <sup>1</sup>/<sub>8</sub>" 1 <sup>3</sup>/<sub>4</sub>"
  Valve Hole Size Min-Max: 1 <sup>1</sup>/<sub>4</sub>" 1 <sup>3</sup>/<sub>8</sub>"
- Both standard metal & porcelain buttons are included for
- Requires J-6912 rough in kit