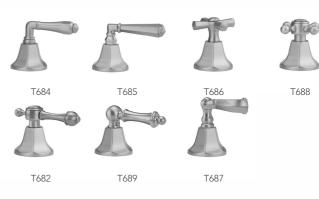

H)   | Satin Chrome (SC)   | Bronze Umber (BU)     |
|-------------------------|---------------------|-----------------------|
| Satin Nickel (SN)       | Pewter (PEW)        | Caramel Bronze (CB)   |
| Polished Nickel (PN)    | Antique Brass (AB)  | Antique Copper (ACU)  |
| Oil-Rubbed Bronze (ORB) | Polished Brass (PB) | Polished Copper (PCU) |
| Vintage Bronze (VB)     | Satin Brass (SB)    | Matte Black (MBK)     |
| Satin Gold (SG)         | Polished Gold (PG)  | Black Nickel (BKN)    |
| Bombay Gold (BG)        | Jewelers Gold (JG)  | Europa Bronze (EB)    |
| White (WH)              | Sedona Beige (SDB)  | Tristan Brass (TB)    |
|                         |                     |                       |

Satin Cooper (SCU)

#### SPECIFICATION DRAWING:



#### **AVAILABLE HANDLES:**