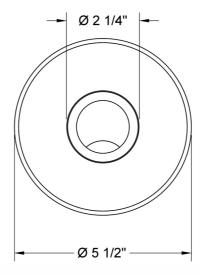

per (SCU)

| Polished Chrome (PCH)   | Satin Chrome (SC)   | Bronze Umber (BU)     |
|-------------------------|---------------------|-----------------------|
| Satin Nickel (SN)       | Pewter (PEW)        | Caramel Bronze (CB)   |
| Polished Nickel (PN)    | Antique Brass (AB)  | Antique Copper (ACU)  |
| Oil-Rubbed Bronze (ORB) | Polished Brass (PB) | Polished Copper (PCU) |
| Vintage Bronze (VB)     | Satin Brass (SB)    | Matte Black (MBK)     |
| Satin Gold (SG)         | Polished Gold (PG)  | Black Nickel (BKN)    |
| Bombay Gold (BG)        | Jewelers Gold (JG)  | Europa Bronze (EB)    |
| White (WH)              | Sedona Beige (SDB)  | Tristan Brass (TB)    |
|                         |                     |                       |

### **SPECIFICATION DRAWING:**

### FRONT VIEW