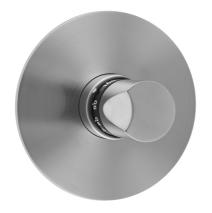

# Round Plate With Thumb Handle Trim For Thermostatic Valves (J-TH34 & J-TH12)

Model #:T572-TRIM-

# **FEATURES:**

- All brass trim
- Trim contains temperature indicator in Fahrenheit so user can set water to desired temperature with no need to adjust further
- Requires rough valve J-TH34 or J-TH12

### FRONT VIEW