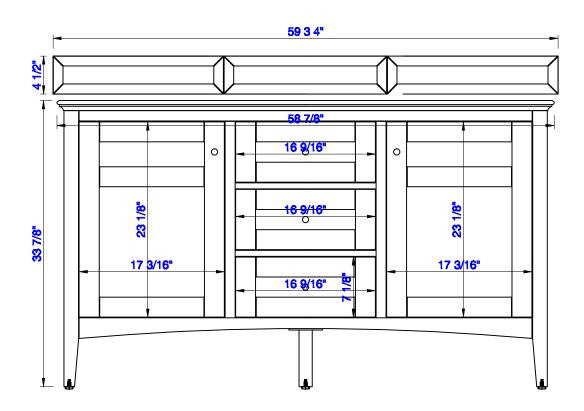

60,10

Item Number:

527-V60D-BW 527-V60D-SL JAMES MARTIN

## Palisades 60" Double Vanity

Diagrams with Dimensions page 01 of 03

NOTE ONE: Countertops are not shown in these diagrams. (Cabinet Only)

NOTE TWO: Wood Backsplash (Shown) is designed for the molding detail to align with sinks in James Martin's Optional Countertops. Customer's own countertops and sinks may align differently, and modification may be required.

Please consult our website for Countertop Diagrams: www.jamesmartinvanities.com

Item Number:

527-V60D-BW 527-V60D-SL JAMES MARTIN