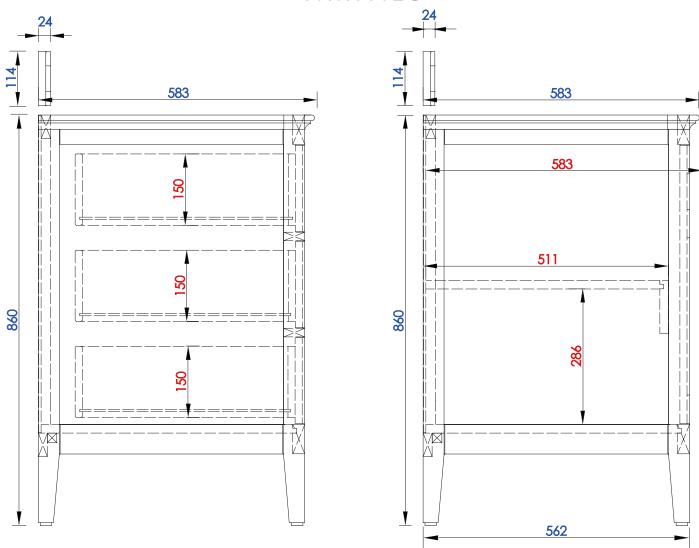

## **Palisades 1524mm Double Vanity**

Diagrams with Dimensions page 01 of 03

NOTE ONE: Countertops are not shown in these diagrams. (Cabinet Only)

NOTE TWO: Wood Backsplash (Shown) is designed for the molding detail to align with sinks in James Martin's Optional Countertops.

Customer's own countertops and sinks may align differently, and modification may be required.

Please consult our website for Countertop Diagrams: www.jamesmartinvanities.com

1524 mm

Item Number:

527-V60D-BW 527-V60D-SL JAMES MARTIN