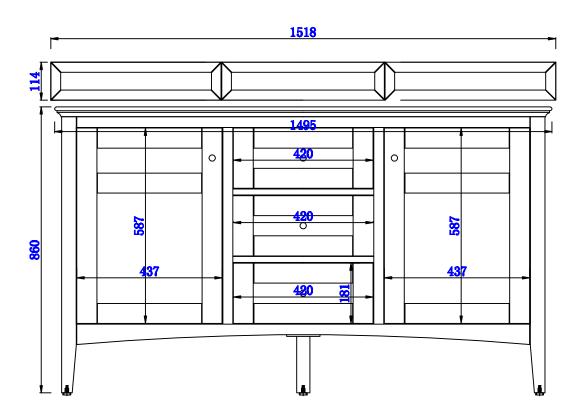

## Palisades 60" Double Vanity

Diagrams with Dimensions page 01 of 03

NOTE ONE: Countertops are not shown in these diagrams. (Cabinet Only)

NOTE TWO: Wood Backsplash (Shown) is designed for the molding detail to align with sinks in James Martin's Optional Countertops. Customer's own countertops and sinks may align differently, and modification may be required.

Please consult our website for Countertop Diagrams: www.jamesmartinvanities.com

Item Number:

527-V60D-BW 527-V60D-SL JAMES MARTIN