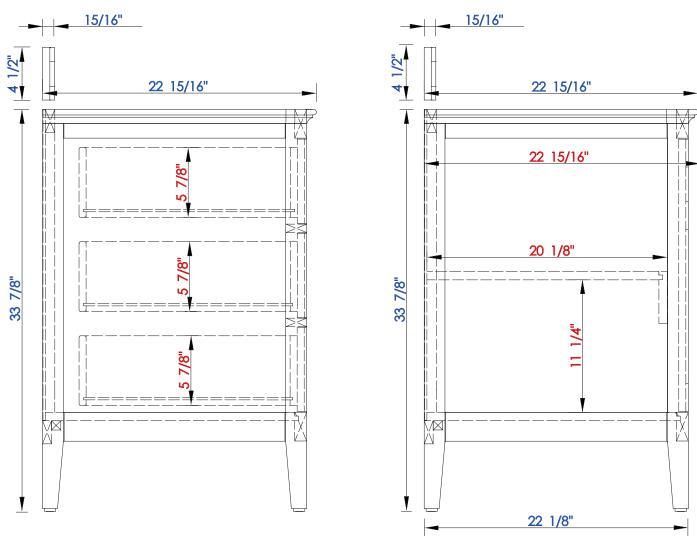

527-V60D-BW 527-V60D-SL

NOTE ONE: Countertops are not shown in these diagrams. (Cabinet Only)

NOTE TWO: Wood Backsplash (Shown) is designed for the molding detail to align with sinks in James Martin's Optional Countertops.

Customer's own countertops and sinks may align differently, and modification may be required.

Please consult our website for Countertop Diagrams: www.jamesmartinvanities.com

1524 mm

Item Number:

527-V60D-BW 527-V60D-SL JAMES MARTIN