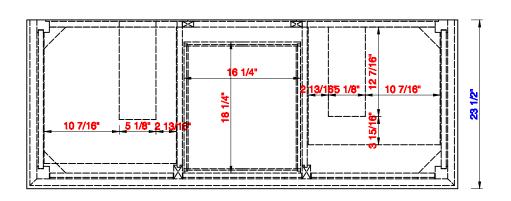

## Palisades 60" Double Vanity

Diagrams with Dimensions page 02 of 03

NOTE ONE: Countertops are not shown in these diagrams. (Cabinet Only)

NOTE TWO: Internal Shelves(Shown) are designed to align with sinks in James Martin's Optional Countertops.

Customer's own countertops and sink may align differently, and modification may be required.

Please consult our website for Countertop Diagrams: www.jamesmartinvanities.com

Diagrams with Dimensions page 03 of 03