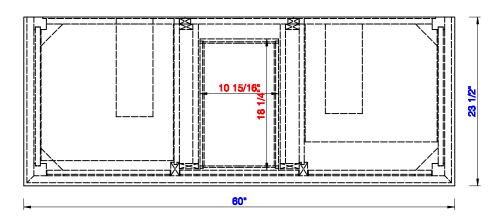

## Palisades 60" Double Vanity

Diagrams with Dimensions page 02 of 03

NOTE ONE: Countertops are not shown in these diagrams. (Cabinet Only)

NOTE TWO: Internal Shelves(Shown) are designed to align with sinks in James Martin's Optional Countertops.

Customer's own countertops and sink may align differently, and modification may be required.

Please consult our website for Countertop Diagrams: www.jamesmartinvanities.com

Diagrams with Dimensions page 03 of 03