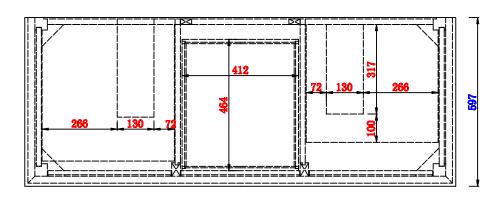

## Palisades 60" Double Vanity

Diagrams with Dimensions page 02 of 03

NOTE ONE: Countertops are not shown in these diagrams. (Cabinet Only)

NOTE TWO: Internal Shelves(Shown) are designed to align with sinks in James Martin's Optional Countertops.

Customer's own countertops and sink may align differently, and modification may be required.

Please consult our website for Countertop Diagrams: www.jamesmartinvanities.com

Diagrams with Dimensions page 03 of 03