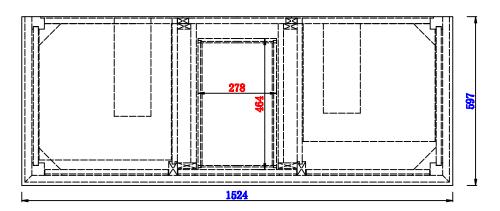

527-V60D-BW 527-V60D-SL

NOTE ONE: Countertops are not shown in these diagrams. (Cabinet Only)

NOTE TWO: Wood Backsplash (Shown) is designed for the molding detail to align with sinks in James Martin's Optional Countertops.

Customer's own countertops and sinks may align differently, and modification may be required.

Please consult our website for Countertop Diagrams: www.jamesmartinvanities.com

1524 mm

Item Number:

527-V60D-BW 527-V60D-SL JAMES MARTIN