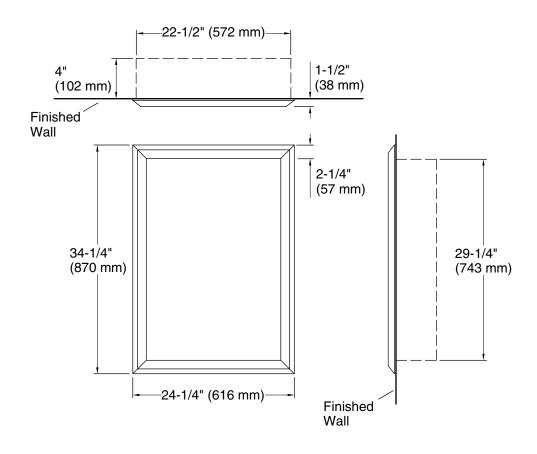

**FEATURES** 

P74101, P74102

Medicine Cabinet

- 3 Glass shelves
- Recessed installation

| ROUGHING-IN NOTES           |                                                                            |  |
|-----------------------------|----------------------------------------------------------------------------|--|
| Recommended height:         | Recommended install height is 43" (1092 mm) from base of cabinet to floor. |  |
| All dimensions are nominal. |                                                                            |  |