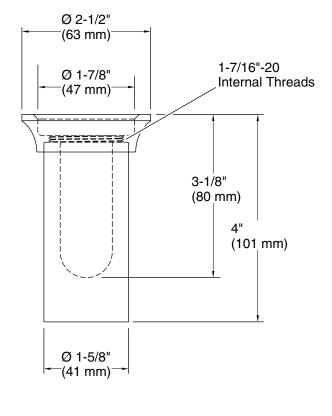

## **Exposed Drain Shroud**

P21639

| SPECIFIED MODEL |                      |                    |                   |                       |                  |
|-----------------|----------------------|--------------------|-------------------|-----------------------|------------------|
| Model           | Description          | Finishes           |                   |                       |                  |
| P21639-00       | Exposed Drain Shroud | CP Polished Chrome | AD Nickel Silver  | LB Bronze             | GN Gunmetal      |
|                 |                      | G Brushed Nickel   | BZ Antique Bronze | W6 Weathered Bronze   | BCH Blush Bronze |
|                 |                      | W7 Black Nickel    | G YG Matte Gold   | ULB Unlacquered Brass |                  |