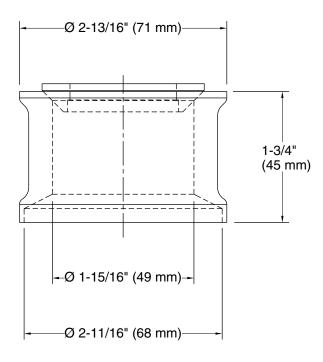

## Drain Spacer Kit

## P21640

- Required accessory for select basins without overflow • Complements Kallista faucets and fixtures

| SPECIFIED MODEL |                  |                    |                   |                       |                  |
|-----------------|------------------|--------------------|-------------------|-----------------------|------------------|
| Model           | Description      | Finishes           |                   |                       |                  |
| P21640-00       | Drain Spacer Kit | CP Polished Chrome | AD Nickel Silver  | AG Brushed Nickel     | LB Bronze        |
|                 |                  | GN Gunmetal        | BZ Antique Bronze | ULB Unlacquered Brass | BCH Blush Bronze |