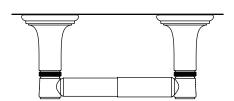

FEATURES P34608

- Solid brass construction for durability and reliability
- Includes hex wrench for installation
- Complements the Bellis collection

| SPECIFIED MODEL |                            |                    |                    |                     |                       |
|-----------------|----------------------------|--------------------|--------------------|---------------------|-----------------------|
| Model           | Description                | Finishes           |                    |                     |                       |
| P34608-00       | Bellis Toilet Paper Holder | CP Polished Chrome | ☐ AD Nickel Silver | ☐ AG Brushed Nickel | ULB Unlacquered Brass |