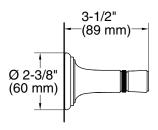

FEATURES P34608

- Solid brass construction for durability and reliability
- Includes hex wrench for installation
- Complements the Bellis collection

| SPECIFIED MODEL |                            |                    |                    |                     |                       |
|-----------------|----------------------------|--------------------|--------------------|---------------------|-----------------------|
| Model           | Description                | Finishes           |                    |                     |                       |
| P34608-00       | Bellis Toilet Paper Holder | CP Polished Chrome | ☐ AD Nickel Silver | ☐ AG Brushed Nickel | ULB Unlacquered Brass |