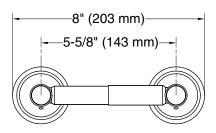

FEATURES P34608

- Solid brass construction for durability and reliability
- Includes hex wrench for installation
- Complements the Bellis collection

| SPECIFIED MODEL |                            |                    |                    |                     |                       |
|-----------------|----------------------------|--------------------|--------------------|---------------------|-----------------------|
| Model           | Description                | Finishes           |                    |                     |                       |
| P34608-00       | Bellis Toilet Paper Holder | CP Polished Chrome | ☐ AD Nickel Silver | ☐ AG Brushed Nickel | ULB Unlacquered Brass |