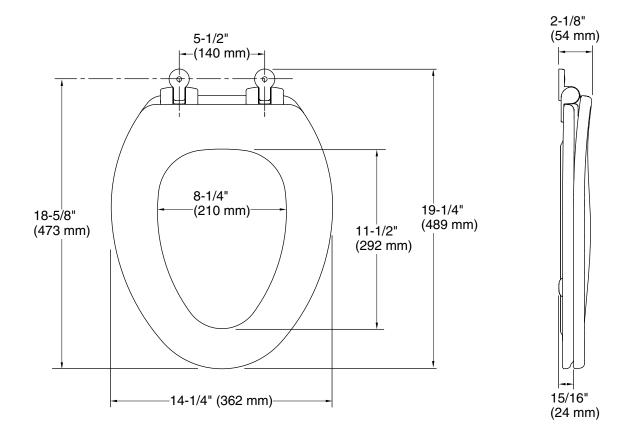

## Classic Toilet Seat

| SPECIFIED MODEL                                                                                                                                                                   |                                                            |                |
|-----------------------------------------------------------------------------------------------------------------------------------------------------------------------------------|------------------------------------------------------------|----------------|
| Model                                                                                                                                                                             | Description                                                | Finishes       |
| P70303-CP, AD, AG, BL, BV, PB                                                                                                                                                     | Classic Toilet Seat with Finished Brass, Slow-Close Hinges | 0 Stucco White |
| We reserve the right to make revisions without notice in the design of products or in packaging unless this right has specifically been waived at the time the order is accepted. |                                                            |                |