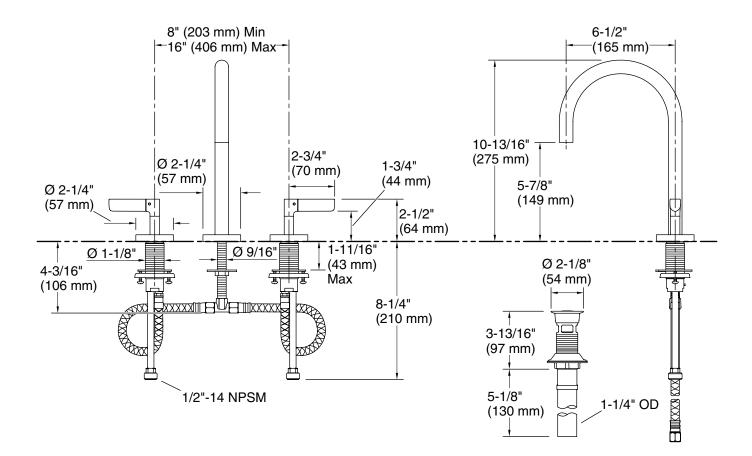

## FEATURES

- Brass construction for durability and reliability
- Two-handle, widespread sink faucet for 8" (203 mm) 16" (406 mm) centers
- 1.2 gal/min (4.5 l/min) flow rate
- Includes Soft Touch drain
- Quarter-turn washerless ceramic disc valves
- For project/hospitality specifications only
- Complements the One<sup>™</sup> collection, and transitional and contemporary designs

| SPECIFIED MODEL |                                                  |                    |                    |
|-----------------|--------------------------------------------------|--------------------|--------------------|
| Model           | Description                                      | Finishes           |                    |
| P23348-LV       | One Nazaré Bathroom Sink Faucet, Gooseneck Spout | CP Polished Chrome | SN Polished Nickel |