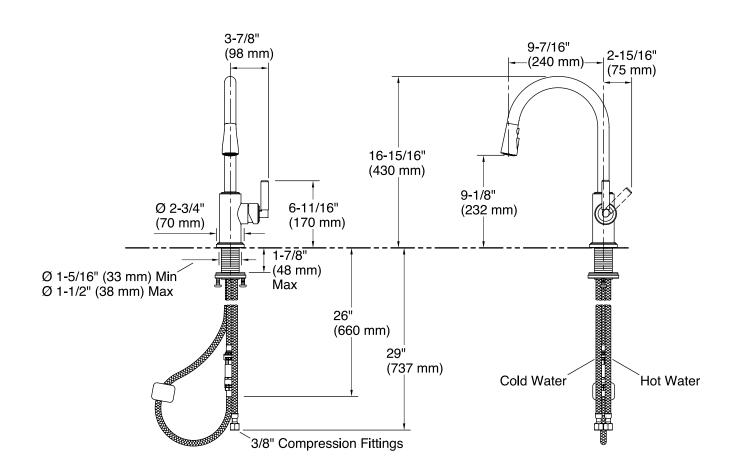

## **FEATURES**

- Solid brass construction for durability and reliability
- Single-hole mount allows for less counter clutter
- Flexible hose connections
- Spout rotates 360 degrees with 9-1/8" (232 mm) clearance below the spout
- Three-function pull-down sprayhead with touch-control allows you to switch between stream, Sweep® spray and Boost technology
- 1.5 gal/min (5.7 l/min) flow rate
- Complements the Vir Stil® kitchen faucet collection