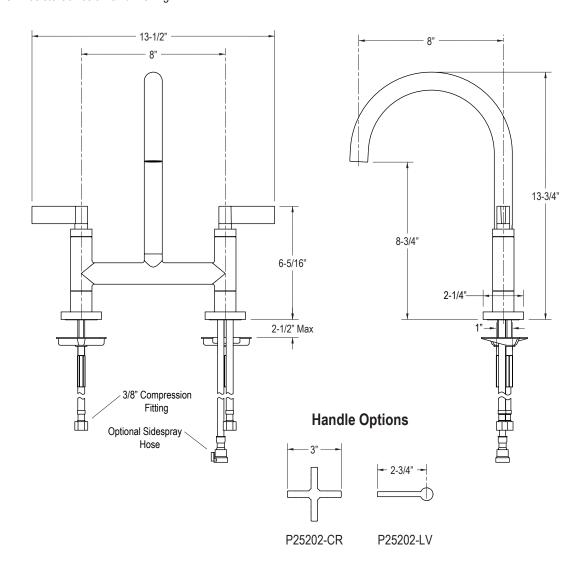

FEATURES P25202

- Solid Brass Construction
- Available with Cross or Lever Handles
- Two Handled Deck-mount Bridge Kitchen Faucet with 8" Centers
- Spout Rotates 360°
- Ceramic Disc Valves
- 8-3/4" Clearance Below Spout for Large Pots & Pans
- Fluid Design Lines for Ease of Cleaning
- PVD Finish Resists Corrosion & Tarnishing

| SPECIFIED MODEL |                                                        |                      |                    |                     |
|-----------------|--------------------------------------------------------|----------------------|--------------------|---------------------|
| Model           | Description                                            | Finishes             |                    |                     |
| P25202-CR       | One™ Deck-mount Bridge Kitchen Faucet,<br>Cross Handle | ☐ CP Polished Chrome | ☐ AD Nickel Silver | ☐ AG Brushed Nickel |
| P25202-LV       | One™ Deck-mount Bridge Kitchen Faucet,<br>Lever Handle | ☐ CP Polished Chrome | ☐ AD Nickel Silver | ☐ AG Brushed Nickel |