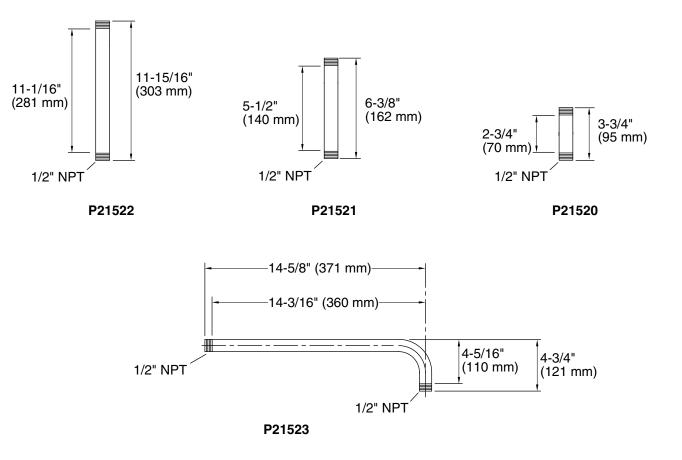

### P21520, P21521, P21522, P21523

| SPECIFIED MODEL |                                 |                    |                           |                                         |
|-----------------|---------------------------------|--------------------|---------------------------|-----------------------------------------|
| Model           | Description                     | Finishes           |                           |                                         |
| P21520-00       | 3" Ceiling-Mount<br>Shower Arm  | CP Polished Chrome | AD Nickel Silver          | AG Brushed Nickel ULB Unlacquered Brass |
|                 |                                 | LB Bronze          | SN Polished Nickel        | BV Brushed Bronze AF French Gold        |
|                 |                                 | GN Gunmetal        | BL Matte Black            |                                         |
| P21521-00       | 6" Ceiling-Mount<br>Shower Arm  | CP Polished Chrome | AD Nickel Silver          | AG Brushed Nickel ULB Unlacquered Brass |
|                 |                                 | LB Bronze          | SN Polished Nickel        | BV Brushed Bronze AF French Gold        |
|                 |                                 | GN Gunmetal        | Sunmetal 🔲 BL Matte Black |                                         |
| P21522-00       | 12" Ceiling-Mount<br>Shower Arm | CP Polished Chrome | AD Nickel Silver          | AG Brushed Nickel ULB Unlacquered Brass |
|                 |                                 | LB Bronze          | SN Polished Nickel        | BV Brushed Bronze AF French Gold        |
|                 |                                 | GN Gunmetal        | BL Matte Black            |                                         |
| P21523-00       | Wall-Mount<br>Shower Arm        | CP Polished Chrome | AD Nickel Silver          | AG Brushed Nickel ULB Unlacquered Brass |
|                 |                                 | LB Bronze          | SN Polished Nickel        | BV Brushed Bronze AF French Gold        |
|                 |                                 | GN Gunmetal        | BL Matte Black            |                                         |