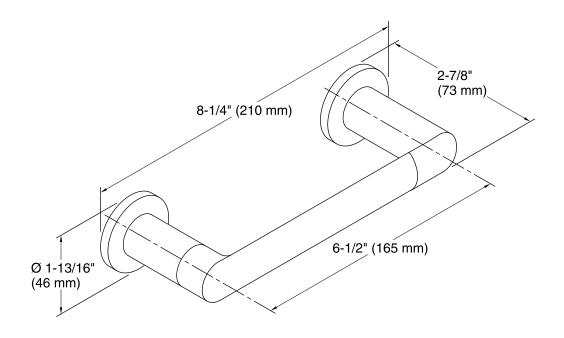

Kumin® toilet tissue holder K-24546

### **Features**

- Coordinates with other products in the Kumin® collection.
- Pivoting holder makes changing toilet tissue quick and simple.

### Material

- Premium metal construction for durability.
- KOHLER finishes resist corrosion and tarnish.

## Installation

Mounting hardware and installation template included.



## Codes/Standards

None Applicable

# KOHLER® Faucet Lifetime Limited Warranty

See website for detailed warranty information.

### Available Colors/Finishes

Color tiles intended for reference only.

| Color | Code | Description             |
|-------|------|-------------------------|
|       | СР   | Polished Chrome         |
|       | BN   | Vibrant® Brushed Nickel |
|       | BL   | Matte Black             |







K-24546



# **Technical Information**

All product dimensions are nominal.

### **Notes**

Install this product according to the installation instructions.

CAUTION: Risk of personal injury. Do not install these products in any area where they are likely to be used inadvertently as a grab bar or support bar. These products are not designed or intended for use as a grab bar or support bar.