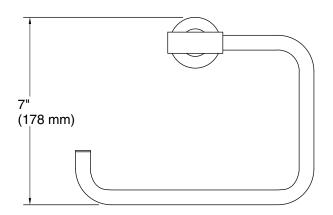

# **Technical Information**

All product dimensions are nominal. Installation Type: Wall-mount

Material: Metal