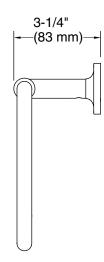

# **Technical Information**

All product dimensions are nominal. Installation Type: Wall-mount

Material: Metal