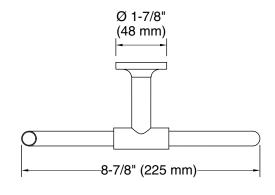

# **Technical Information**

All product dimensions are nominal. Installation Type: Wall-mount

Material: Metal