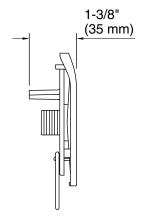

# PerfectFill™

Drain trim kit for Tea-for-Two® baths K-31801

#### **Features**

- Coordinates with KOHLER Konnect® and voice assistantcompatible PerfectFill slotted overflow drains
- For use with Tea-for-Two® baths and whirlpools
- Contoured overflow hood
- Contemporary styling matches any decor
- Includes overflow cover and drain cover with strainer

### **Technical Information**

All product dimensions are nominal.

Drain included: No