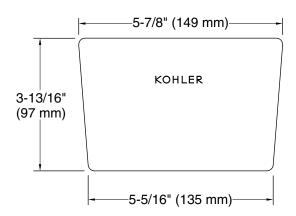

# PerfectFill™

Drain trim kit for Tea-for-Two® baths K-31801

#### **Features**

- Coordinates with KOHLER Konnect® and voice assistantcompatible PerfectFill slotted overflow drains
- For use with Tea-for-Two® baths and whirlpools
- Contoured overflow hood
- Contemporary styling matches any decor
- Includes overflow cover and drain cover with strainer

### **Technical Information**

All product dimensions are nominal.

Drain included: No