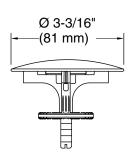

# PerfectFill™

Drain trim kit for Tea-for-Two® baths K-31801

#### **Features**

- Coordinates with KOHLER Konnect® and voice assistantcompatible PerfectFill slotted overflow drains
- For use with Tea-for-Two® baths and whirlpools
- Contoured overflow hood
- Contemporary styling matches any decor
- Includes overflow cover and drain cover with strainer

### **Technical Information**

All product dimensions are nominal.

Drain included: No