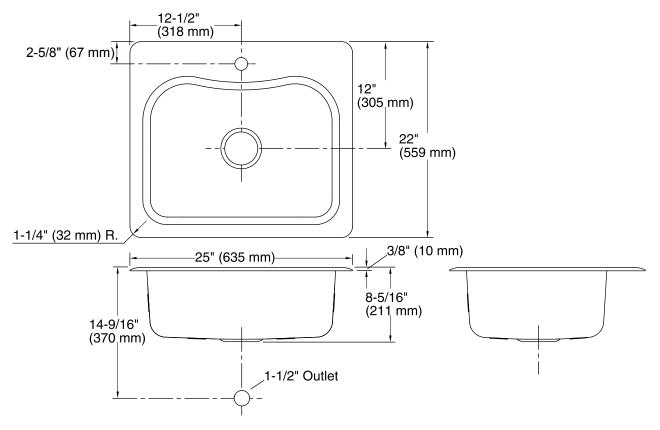

# **Technical Information**

| All product dimensions are nominal. |                                                                                                                   |
|-------------------------------------|-------------------------------------------------------------------------------------------------------------------|
| Bowl configuration:                 | Single                                                                                                            |
| Installation:                       | Top-mount                                                                                                         |
| Cutout:                             | Top-mount, 24-1/2" x 21-1/2" (622 mm x 546 mm) with 1" (25 mm) radius corners                                     |
| Min. base cabinet<br>width:         | 27" (686 mm)                                                                                                      |
| Bowl area:                          | Length: 21-1/8" (537 mm)<br>Width: 15-11/16" (398 mm)<br>Bowl depth: 8-5/16" (211 mm)<br>Water depth: 8" (203 mm) |
| Number of deck holes:               | 1                                                                                                                 |
| Faucet hole(s):                     | 1-7/16" (37 mm)                                                                                                   |
| Drain hole:                         | 3-5/8" (92 mm)                                                                                                    |