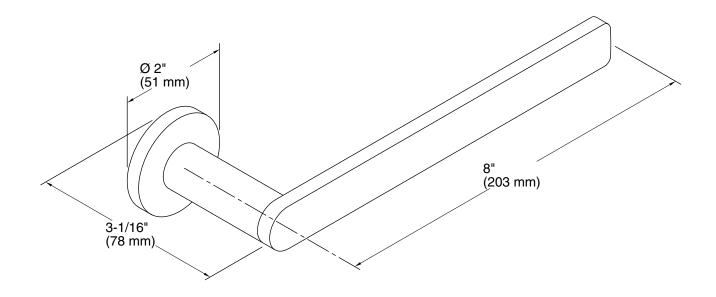

## **Technical Information**

All product dimensions are nominal.

Installation Type: Wall-mount

Material: Zinc, Brass