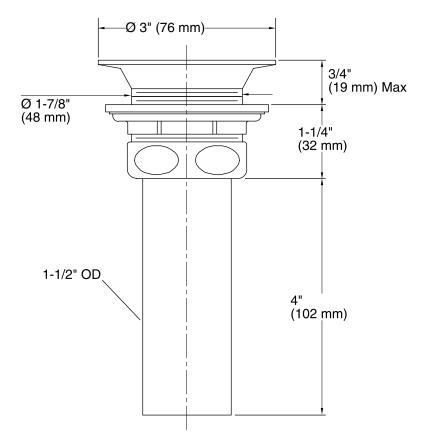

## **Technical Information**

All product dimensions are nominal.

## Features

- Solid-brass construction.
- For sinks with 2" (51 mm) outlets.
- With removable perforated strainer.
- Includes 1-1/2" (38 mm) x 4" (102 mm) tailpiece.

Codes/Standards ASME A112.18.2/CSA B125.2