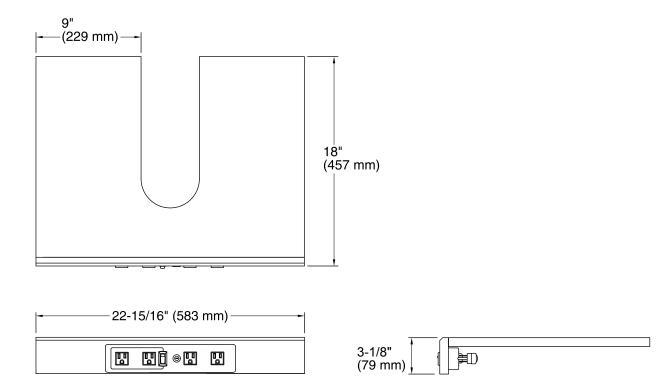

### **Features**

- For use with K-99511 Jacquard®, K-99524 Damask®, and K-99537 Poplin® vanities.
- Catalyzed conversion varnish provides a durable moisture-resistant finish.
- Includes 4 electrical outlets (2 switched, 2 always live).
- Appliances can remain plugged in while vanity door is closed.

## Material

Solid wood and veneers.



Codes/Standards EPA TSCA Title VI CARB P2

**KOHLER® One-Year Limited Warranty** See website for detailed warranty information.

# Available Colors/Finishes

Color tiles intended for reference only.

Color Code Description

1WR Oxford Maple







# **Required Electrical Service**

One dedicated circuit required, protected with Class A Ground-Fault Circuit-Interrupter (GFCI). Outside North America, this device may be known as a Residual Current Device (RCD). 120 V, 15 A, 60 Hz

## **Technical Information**

All product dimensions are nominal.

#### **Notes**

Install this product according to the installation guide.

Install a Ground-Fault Circuit-Interrupter (GFCI) outlet prior to installing the vanity.