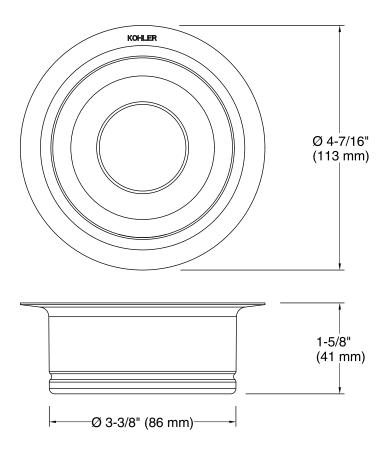

## **Features**

- Fits standard garbage disposal units (4-1/2-inch diam., 1-5/8-inch depth).
- Premium metal construction.
- Perfect color match with KOHLER finishes
- Includes Disposal Flange and Stopper
- Fits standard garbage disposal units, 4-1/2" diameter, 1-5/8" depth

# **Technical Information**

All product dimensions are nominal.