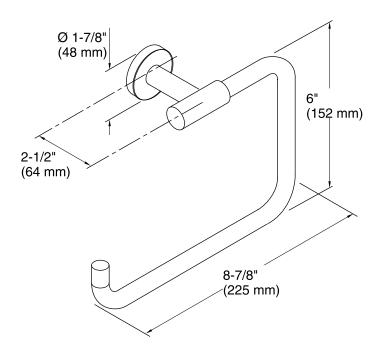

inates with other products in the Purist Collection.

# Installation

Installation tools included.



# Codes/Standards

None Applicable

# KOHLER® Faucet Lifetime Limited Warranty

See website for detailed warranty information.

# **Available Colors/Finishes**

Color tiles intended for reference only.

| Color | Code | Description                   |
|-------|------|-------------------------------|
|       | CP   | Polished Chrome               |
|       | SN   | Vibrant® Polished Nickel      |
|       | AF   | Vibrant® French Gold          |
|       | BGD  | Vibrant® Moderne Brushed Gold |
|       | BN   | Vibrant® Brushed Nickel       |
|       | BV   | Vibrant® Brushed Bronze       |
|       | BL   | Matte Black                   |
|       | RGD  | Vibrant Rose Gold             |







# **Technical Information**

All product dimensions are nominal.

## **Notes**

Install this product according to the installation guide.