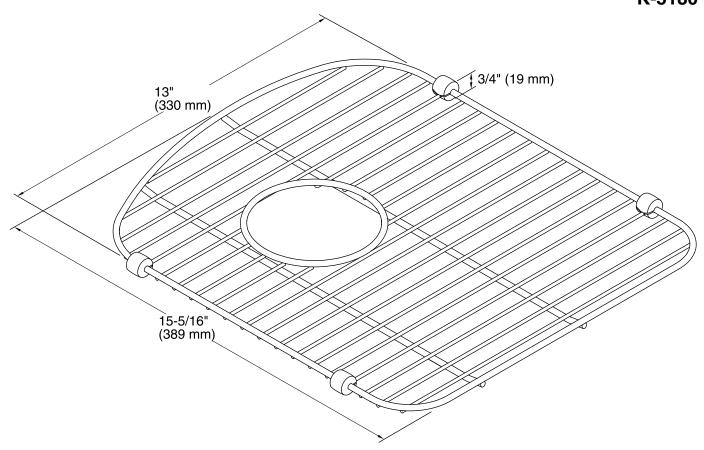

## Langlade® Right-Bowl Sink Rack K-5180

### **Features**

- Fits in the right bowl of the K-6626 Langlade Smart Divide® kitchen sink.
- Durable stainless-steel construction.
- Helps protect sink surface from daily wear.
- Innovative wheels around the perimeter provide a secure fit and reduce debris buildup.
- Dishwasher safe.



## Codes/Standards

None Applicable

## KOHLER® One-Year Limited Warranty

See website for detailed warranty information.

### **Available Colors/Finishes**

Color tiles intended for reference only.

Color Code Description

ST Stainless Steel





# Langlade®

Right-Bowl Sink Rack
K-5180



## **Technical Information**

All product dimensions are nominal.