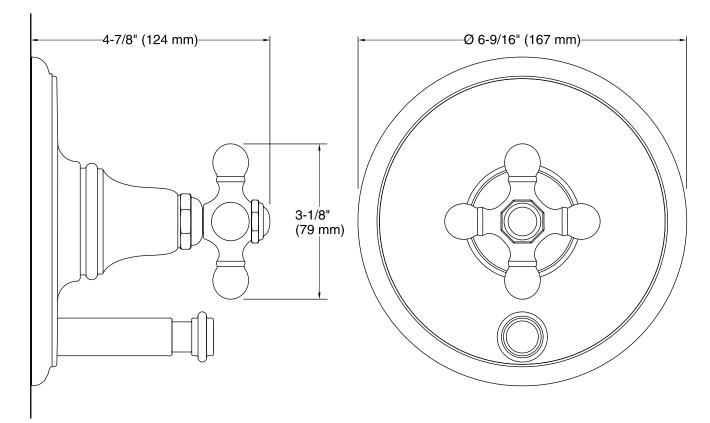

es K-11748-K or K-11748-KS Rite-Temp pressure-balancing valve with push-button diverter (sold separately)
- Coordinates with Artifacts<sup>®</sup> faucets and accessories

# Material

- Premium metal construction
- KOHLER finishes resist corrosion and tarnishing

# Installation

Wall-mount

# **Required Products/Accessories**

K-11748 Series Rite-Temp® Valves





ADA

#### **Codes/Standards**

ASME A112.18.1/CSA B125.1 ADA ICC/ANSI A117.1

KOHLER<sup>®</sup> Faucet Lifetime Limited Warranty

See website for detailed warranty information.

# **Available Colors/Finishes**

Color tiles intended for reference only.

Color Code Description

- SN Vibrant® Polished Nickel
- BN Vibrant® Brushed Nickel
- BV Vibrant® Brushed Bronze
- 2BZ Oil-Rubbed Bronze
- VNT Vintage Nickel



# KOHLER. Faucets



# **Technical Information**

All product dimensions are nominal.

#### Notes

Install this product according to the installation instructions.

ADA compliant when installed to the specific requirements of these regulations.