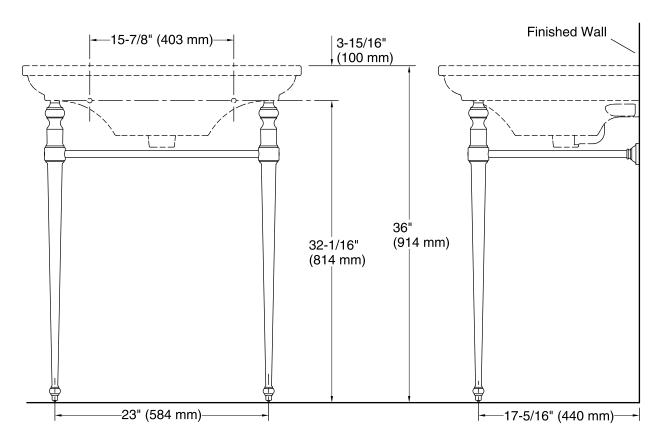

### **Features**

- Includes a towel bar.
- Combines with the K-2269 Memoirs bathroom sink for a complete console table solution
- Coordinates with other products in the Memoirs collection.
- Legs Only 23" (584 mm) x 17-1/4" (440 mm) x 32-1/4" (819 mm) -- Combination (30003 and 2269) 30" (762 mm) x 21-5/8" (549 mm) x 36" (914 mm)

### **Technical Information**

All product dimensions are nominal.