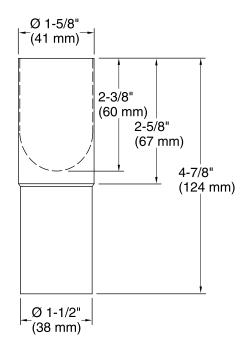

#### **Features**

- KOHLER finishes resist corrosion and tarnish.
- Conceals drain in console table installations.
- Combines with KOHLER console tables.
- 1-5/8" (41 mm) x 4-7/8" (124 mm)

## **Technical Information**

All product dimensions are nominal.