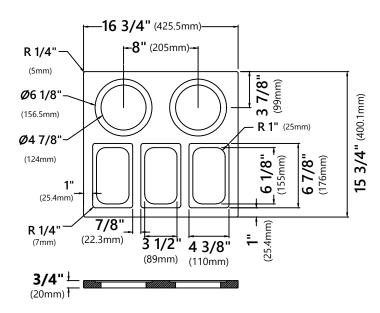

## **KSB-106 Serving Board Dimensions**

Overall Dimensions: 16 3/4" x 15 3/4" x 3/4"

#### Features

- Designed to Use with KWU120-36 and KWU120-45 kitchen sinks
- BPA-free and FDA-approved