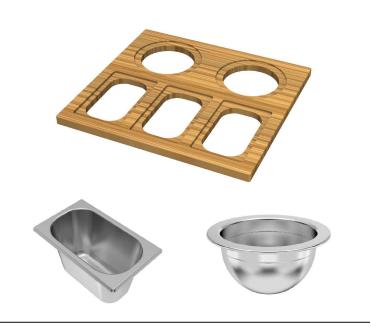

# KSC-1006

# Serving Board and Stainless Steel Serving Bowl Set

#### Features

- Designed to Use with KWU120-36 and KWU120-45 kitchen sinks
- BPA-free and FDA-approved