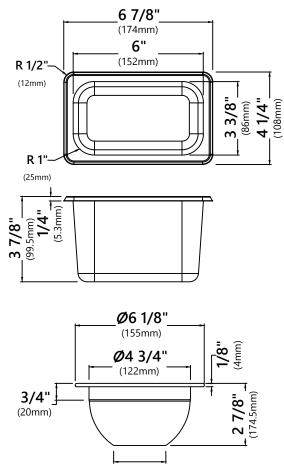

## **KBW-3 Bowl Dimensions**

Overall Dimensions: 6 7/8" x 4 1/4" x 3 7/8"

### **Features**

- Durable 304 Stainless Steel Construction
- Satin Polish

### **KBW-5 Bowl Dimensions**

Overall Dimensions: Ø6 1/8" x 2 7/8"

#### **Features**

- Durable 304 Stainless Steel Construction
- Satin Polish

NOTE: Each piece may feature unique color variations