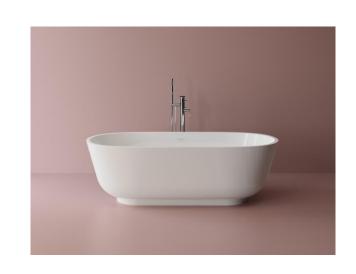

### **Product Specifications**

Luxart VitaBella tubs are made of mineral composite, an organic mixture of ground natural minerals and binding agents that are liquefied, poured and then hardened. The result is molded stone, solid through and through with no layers, hollow or void areas and a deep-soak bath experience unlike any other.

 Drain is made of the same material as the tub for a uniform look.