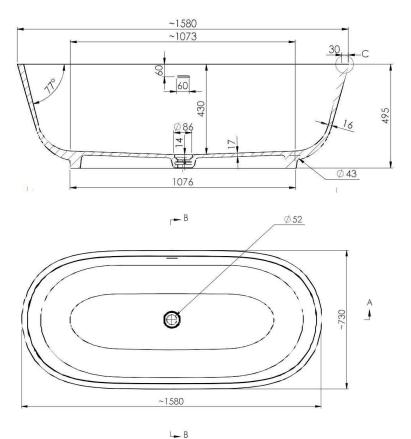

## TECHINCAL SPECIFICATIONS

| Height                     | 495.3 mm / 19-1/2 in   |
|----------------------------|------------------------|
| Width                      | 730.25 mm / 28-3/4 in  |
| Depth                      | 430 mm / 17 in         |
| Length                     | 1581.15 mm / 62-1/4 in |
| Weight                     | 289.00 pounds          |
| Shipping Weight            | 289.00 pounds          |
| Capacity <sup>(full)</sup> | 82 Gallons             |
| Capacity (to overflow)     | 72 Gallons             |
| Drain                      | Center                 |
| Overflow                   | Integrated             |
|                            |                        |