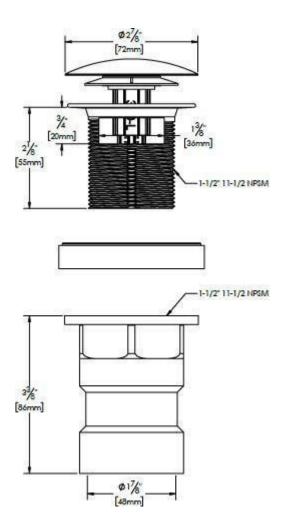

## **TECHINCAL SPECIFICATIONS**

ABS Intergral Bath Tub Drain Assembly shall feature a Brass coarse thread strainer with 5/16-18 UNC thread-in crossbar and integral overflow holes with vertical weeping channels. ABS fitting features an 1-1/2" DWV Hub.