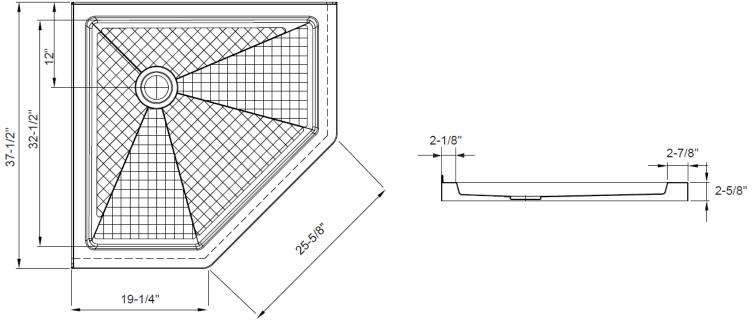

Overall Size: 37-1/2" x 37-1/2" x 2-5/8" Drain Placement: Center Material: High Gloss Acrylic

### LXSB3838NA-W

All dimensions listed are nominal. Luxart® reserves the right to make product and material changes at any time without notice.

Contact your sales representative for more information or visit our website at luxartcollection.com