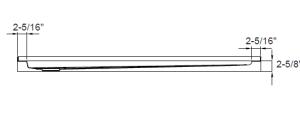

Overall Size: 59-7/8" x 31-7/8" x 2-5/8"

**Drain Placement:** Left **Material:** High Gloss Acrylic