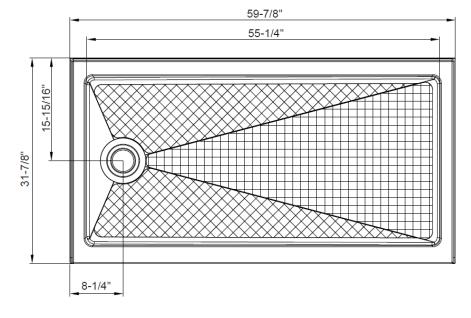

Overall Size: 59-7/8" x 31-7/8" x 2-5/8"

**Drain Placement:** Left **Material:** High Gloss Acrylic