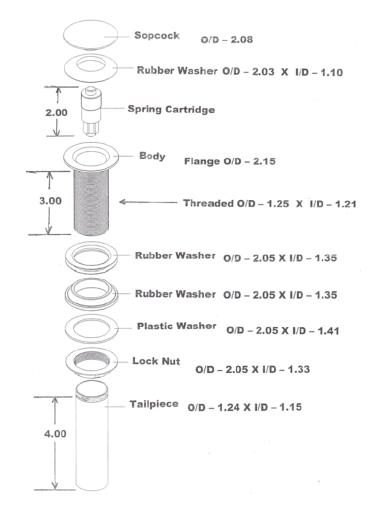

## 1-1/2" Finger Touch Non-Overflow Vessel Drain

- Finger touch shut off.
- No overflow holes.
- Fits 1-1/2" drain openings.
- Threads measure 2-7/8" from the flange.
- Overall length is 7-1/2".
- Tailpiece is 1-1/4" OD.