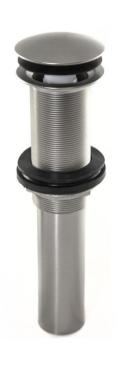

## 1-1/2" Finger Touch Non-Overflow Vessel Drain

- Finger touch shut off.
- No overflow holes.
- Fits 1-1/2" drain openings.
- Threads measure 2-7/8" from the flange.
- Overall length is 7-1/2".
- Tailpiece is 1-1/4" OD.