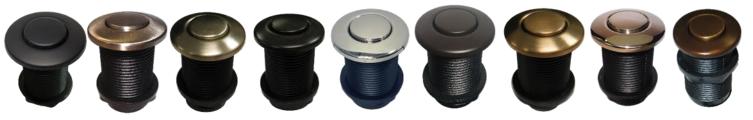

#### **Button Trim Finishes:**

Note: Trim colors are only digital or print samples, colors shown may not be exact to final.

| ✓ To Submit | Part Number   | Description                             | Finish                  |
|-------------|---------------|-----------------------------------------|-------------------------|
|             | LX944620-BLM  | Double Outlet Direct Plug In Air Switch | Matte Black             |
|             | LX944620-BN   | Double Outlet Direct Plug In Air Switch | Brushed Nickel          |
|             | LX944620-BSS  | Double Outlet Direct Plug In Air Switch | Brushed Stainless Steel |
|             | LX944620-CAFÉ | Double Outlet Direct Plug In Air Switch | Cafe                    |
|             | LX944620-CP   | Double Outlet Direct Plug In Air Switch | Polished Chrome         |
|             | LX944620-ORB  | Double Outlet Direct Plug In Air Switch | Oil Rubbed Bronze       |
|             | LX944620-PBB  | Double Outlet Direct Plug In Air Switch | PVD Brushed Bronze      |
|             | LX944620-PN   | Double Outlet Direct Plug In Air Switch | Polished Nickel         |
|             | LX944620-TB   | Double Outlet Direct Plug In Air Switch | Tuscan Bronze           |