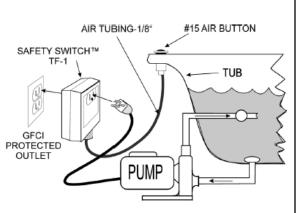

#### **Typical Installation:**

GARBAGE DISPOSAL APPLICATION

### PLUG-IN JETTUB APPLICATION

- Drill 1-3/8" countertop hole for button

- Eliminates need for an electrical wall switch

- Simplifies first time garbage disposal installations

- Operates on 120V household wall receptacle