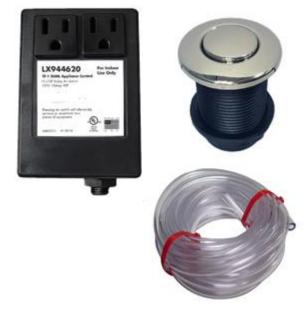

h an Air Button installed at sink or tub.

## **Features:**

- Easy to install no hard wire
- Dust, corrosion, heat and moisture resistant
- Designed to withstand 220 F ambient conditions
- Compatible with most 120V, 12 AMP appliances/15
  AMP outlets
- Latching on/off switch function
- · Safe from accidental touch switching
- Decorator button colors to match sinks, countertops
  and much more

## **Applications:**

- Garbage disposer with or without instant hot or chilled water
- · Jetted bath tubs
- Fountains
- Outdoor lights
- Temporary fans
- · Short term installations indoor/outdoor
- Theatrical installations

## **Dimensions:**



Warranty: See warranty information for more details.

Contact your sales representative for more information or visit our website at luxartcollection.com



LX944620-CP



Page 1 of 2

# LUXART.

## Air Switch

**Product Specifications** 

### Page 2 of 2

LX944620

#### **Button Trim Finishes:**



Note: Trim colors are only digital or print samples, colors shown may not be exact to final.

| ✓ To Submit | Part Number   | Description                             | Finish                  |
|-------------|---------------|-----------------------------------------|-------------------------|
|             | LX944620-BLM  | Double Outlet Direct Plug In Air Switch | Matte Black             |
|             | LX944620-BN   | Double Outlet Direct Plug In Air Switch | Brushed Nickel          |
|             | LX944620-BSS  | Double Outlet Direct Plug In Air Switch | Brushed Stainless Steel |
|             | LX944620-CAFÉ | Double Outlet Direct Plug In