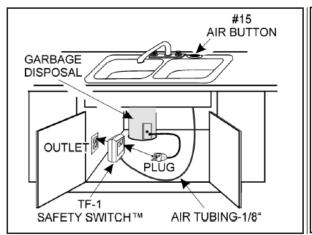

#### **Typical Installation:**

GARBAGE DISPOSAL APPLICATION

### PLUG-IN JETTUB APPLICATION

- Drill 1-3/8" countertop hole for button

- Eliminates need for an electrical wall switch

- Simplifies first time garbage disposal installations

- Operates on 120V household wall receptacle