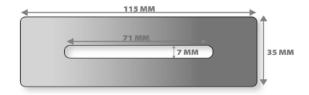

#### **TECHINCAL SPECIFICATIONS**

Metal overflow drain cover. Integral bathtub drain assembly with integral overflow holes. Metal pop-up drain cover. Drain cover is interchangeable with different finish colors, purchased separately. Made of brass and metal components.