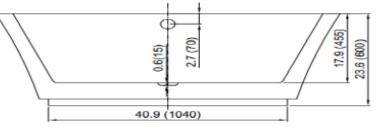

#### **TECHINCAL SPECIFICATIONS**

| Height                 | 600 mm / 23.6 in  |
|------------------------|-------------------|
| Width                  | 750 mm / 29.5 in  |
| Depth                  | 455 mm / 17.9 in  |
| Length                 | 1500 mm / 59.1 in |
| Weight                 | 78.00 pounds      |
| Shipping Weight        | 100.33 pounds     |
| Capacity (full)        | 71 Gallons        |
| Capacity (to overflow) | 61 Gallons        |
| Drain                  | Center            |
| Overflow               | Integrated        |