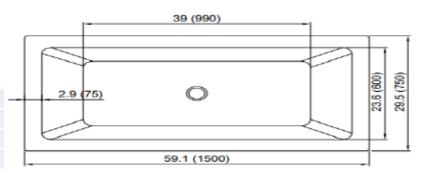

#### **TECHINCAL SPECIFICATIONS**

| Height                 | 600 mm / 23.6 in  |
|------------------------|-------------------|
| Width                  | 750 mm / 29.5 in  |
| Depth                  | 455 mm / 17.9 in  |
| Length                 | 1500 mm / 59.1 in |
| Weight                 | 78.00 pounds      |
| Shipping Weight        | 100.33 pounds     |
| Capacity (full)        | 71 Gallons        |
| Capacity (to overflow) | 61 Gallons        |
| Drain                  | Center            |
| Overflow               | Integrated        |