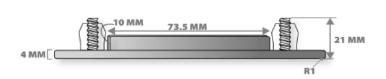

#### **TECHINCAL SPECIFICATIONS**

Metal overflow drain cover. Integral bathtub drain assembly with integral overflow holes. Metal pop-up drain cover. Drain cover is interchangeable with different finish colors, purchased separately. Made of brass and metal components.