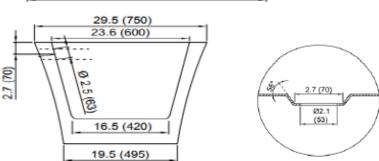

#### **TECHINCAL SPECIFICATIONS**

| Height                 | 600 mm / 23.6 in  |
|------------------------|-------------------|
| Width                  | 750 mm / 29.5 in  |
| Depth                  | 455 mm / 17.9 in  |
| Length                 | 1500 mm / 59.1 in |
| Weight                 | 78.00 pounds      |
| Shipping Weight        | 100.33 pounds     |
| Capacity (full)        | 71 Gallons        |
| Capacity (to overflow) | 61 Gallons        |
| Drain                  | Center            |
| Overflow               | Integrated        |