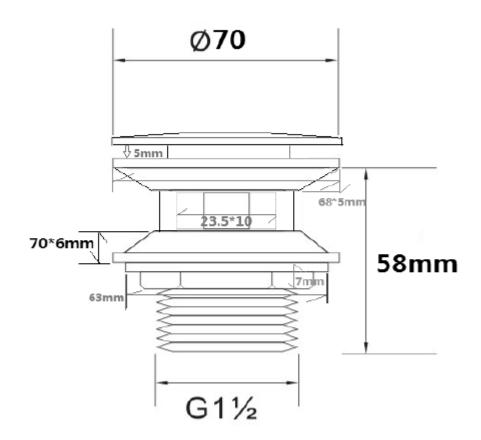

#### **TECHINCAL SPECIFICATIONS**

Metal overflow drain cover. Integral bathtub drain assembly with integral overflow holes. Metal pop-up drain cover. Drain cover is interchangeable with different finish colors, purchased separately. Made of brass and metal components.