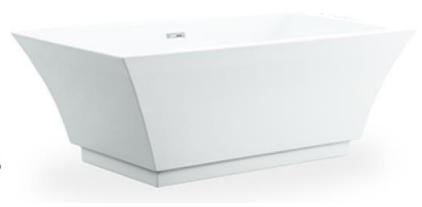

#### **ZALATO6030**

Luxart® ALTABELLA tubs are made from vacuum-formed acrylic sheets and have a deep, durable color layer. These versatile tubs are strong and lightweight, serving as the centerpiece of your bathroom. Pour into an AltaBella bath and enjoy a generous, deep soak like no other.