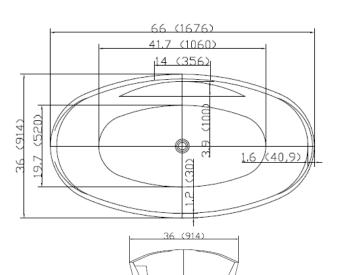

# **TECHINCAL SPECIFICATIONS**

| 686 mm / 27 in   |
|------------------|
| 914 mm / 36 in   |
| 450 mm / 17.7 in |
| 1676 mm / 66 in  |
| 86.00 pounds     |
| 95.03 pounds     |
| 108 Gallons      |
| 89 Gallons       |
| Center           |
| Integrated       |
|                  |