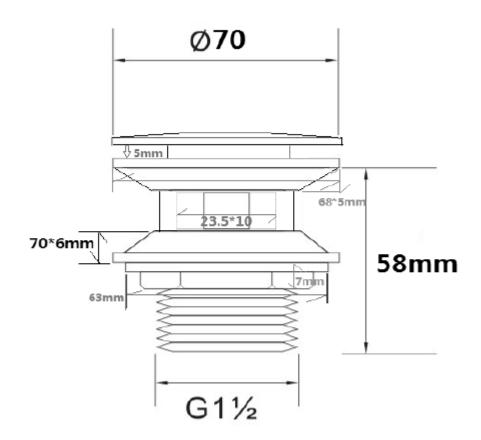

## **TECHINCAL SPECIFICATIONS**

Metal overflow drain cover. Integral bathtub drain assembly with integral overflow holes. Metal pop-up drain cover. Drain cover is interchangeable with different finish colors, purchased separately. Made of brass and metal components.