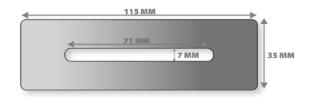

## **TECHINCAL SPECIFICATIONS**

Metal overflow drain cover. Integral bathtub drain assembly with integral overflow holes. Metal pop-up drain cover. Drain cover is interchangeable with different finish colors, purchased separately. Made of brass and metal components.