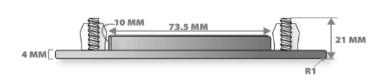

## **TECHINCAL SPECIFICATIONS**

Metal overflow drain cover. Integral bathtub drain assembly with integral overflow holes. Metal pop-up drain cover. Drain cover is interchangeable with different finish colors, purchased separately. Made of brass and metal components.