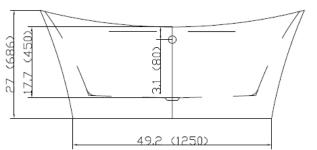

# **TECHINCAL SPECIFICATIONS**

| 686 mm / 27 in   |
|------------------|
| 914 mm / 36 in   |
| 450 mm / 17.7 in |
| 1676 mm / 66 in  |
| 86.00 pounds     |
| 95.03 pounds     |
| 108 Gallons      |
| 89 Gallons       |
| Center           |
| Integrated       |
|                  |