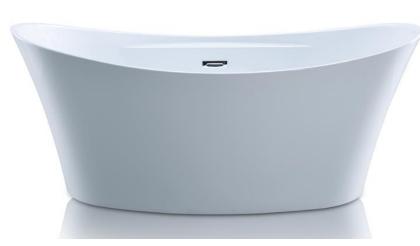

# Freestanding Tub

LUXARTO La Bella

**Product Specifications** 

LINOLO

### **UNOLO6636**

Luxart® ALTABELLA tubs are made from vacuum-formed acrylic sheets and have a deep, durable color layer. These versatile tubs are strong and lightweight, serving as the centerpiece of your bathroom. Pour into an AltaBella bath and enjoy a generous, deep soak like no other.