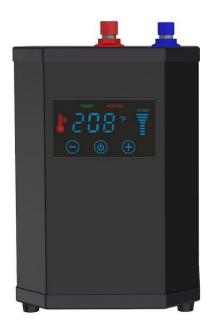

#### **FEATURES**

- Digital thermostat and electronic temp control from 167°F to 208°F
- 6 Temperature presets remove guesswork out of temperature selection
- Precise temperature control, accurate to +/- 1.0°F
- Produces up to 208° water instantly
- 1500 watt heating element for rapid recovery providing hot water at 4 ½ minutes re-heat and 8 minutes from cold
- · Connects to a standard 120V outlet
- Compact design, easily fits in a standard under-sink kitchen base unit
- 3/5 gallon stainless steel tank
- Advanced design prevents leaks and dripping
- 1-Year Limited Warranty