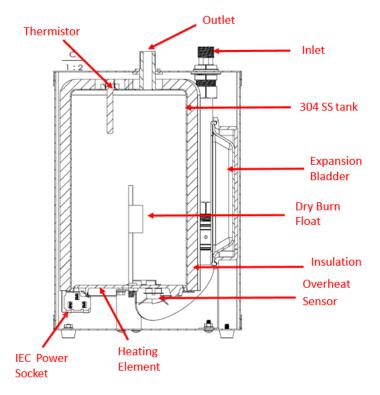

#### **FEATURES**

- Digital thermostat and electronic temp control from 167°F to 208°F
- 6 Temperature presets remove guesswork out of temperature selection
- Precise temperature control, accurate to +/- 1.0°F
- Produces up to 208° water instantly
- 1500 watt heating element for rapid recovery providing hot water at 4 ½ minutes re-heat and 8 minutes from cold
- · Connects to a standard 120V outlet
- Compact design, easily fits in a standard under-sink kitchen base unit
- 3/5 gallon stainless steel tank
- Advanced design prevents leaks and dripping
- 1-Year Limited Warranty