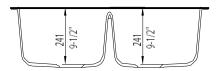

#### NOMINAL DIMENSIONS

| OVERALL     | CUTOUT                                         | BOWL   | DEPTH  | DRAIN    |
|-------------|------------------------------------------------|--------|--------|----------|
|             | SIZE                                           | LEFT   | RIGHT  | DIAMETER |
| 32"X19-1/4" | Template provided with approximate 1/8" reveal | 9-1/2" | 9-1/2" | 3-1/2"   |