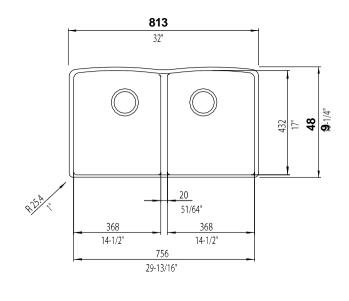

#### NOMINAL DIMENSIONS

| OVERALL     | CUTOUT                                         | BOWL   | DEPTH  | DRAIN    |
|-------------|------------------------------------------------|--------|--------|----------|
|             | SIZE                                           | LEFT   | RIGHT  | DIAMETER |
| 32"X19-1/4" | Template provided with approximate 1/8" reveal | 9-1/2" | 9-1/2" | 3-1/2"   |